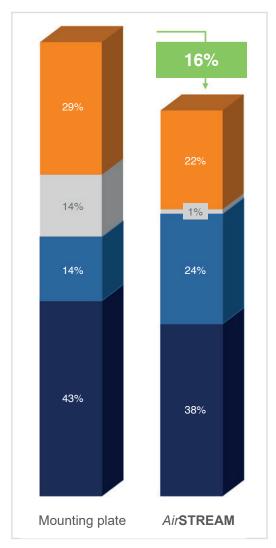

## 30% space saving

Integrated wiring level

Optimum positioning of the components

More space between components

Reduction of the size of the control cabinet

No cable ducts

Longer service life of the components