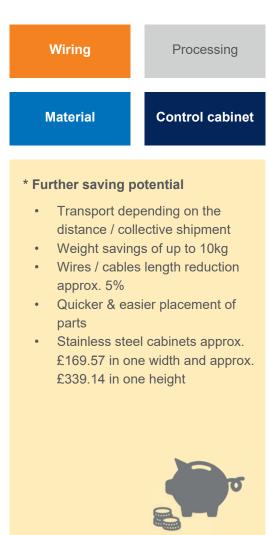

| COST | COMPARISON |
|------|------------|
|      |            |

| Mounting plate                             |          | AirSTREAM                                             |          |
|--------------------------------------------|----------|-------------------------------------------------------|----------|
| Process                                    | Costs    | Process                                               | Costs    |
| Control Cabinet HWD 2000 x 1200 x 500      | £674.05  | Control Cabinet<br>HWD 1800 x 1000 x 500              | £597.74  |
| Material costs Hat profiles, ducts, screws | £220.44  | Material costs  AirSTREAM frame                       | £381.54  |
| Processing mounting plate 8h at £29.68/h   | £237.40  | Processing <i>Air</i> <b>STREAM</b> 0,25h at £29.68/h | £7.63    |
| Wiring time<br>12h at £38.15/h             | £457.84  | Wiring time 9h at £38.15/h                            | £343.38  |
|                                            |          | Other*                                                |          |
| Total                                      | £1589.73 | Total                                                 | £1330.29 |
|                                            |          | Savings                                               | £259.44  |