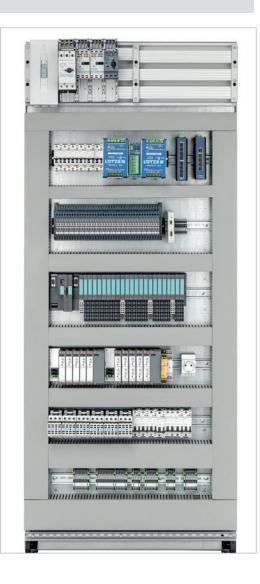

### Mounting plate

| COST | COMPARISON |
|------|------------|
|      |            |

| Mounting plate                             |          | AirSTREAM                                             |          |
|--------------------------------------------|----------|-------------------------------------------------------|----------|
| Process                                    | Costs    | Process                                               | Costs    |
| Control Cabinet HWD 2000 x 1200 x 500      | £674.05  | Control Cabinet<br>HWD 1800 x 1000 x 500              | £597.74  |
| Material costs Hat profiles, ducts, screws | £220.44  | Material costs  AirSTREAM frame                       | £381.54  |
| Processing mounting plate 8h at £29.68/h   | £237.40  | Processing <i>Air</i> <b>STREAM</b> 0,25h at £29.68/h | £7.63    |
| Wiring time<br>12h at £38.15/h             | £457.84  | Wiring time 9h at £38.15/h                            | £343.38  |
|                                            |          | Other*                                                |          |
| Total                                      | £1589.73 | Total                                                 | £1330.29 |
|                                            |          | Savings                                               | £259.44  |