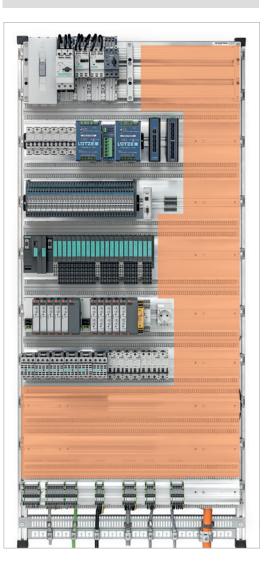

#### **AirSTREAM**

## 30% space saving

Integrated wiring level

Optimum positioning of the components

More space between components

Reduction of the size of the control cabinet

No cable ducts

Longer service life of the components

| COST | COMPARISON |
|------|------------|
|      |            |

| Mounting plate                             |          | AirSTREAM                                             |          |
|--------------------------------------------|----------|-------------------------------------------------------|----------|
| Process                                    | Costs    | Process                                               | Costs    |
| Control Cabinet HWD 2000 x 1200 x 500      | £674.05  | Control Cabinet<br>HWD 1800 x 1000 x 500              | £597.74  |
| Material costs Hat profiles, ducts, screws | £220.44  | Material costs  AirSTREAM frame                       | £381.54  |
| Processing mounting plate 8h at £29.68/h   | £237.40  | Processing <i>Air</i> <b>STREAM</b> 0,25h at £29.68/h | £7.63    |
| Wiring time<br>12h at £38.15/h             | £457.84  | Wiring time 9h at £38.15/h                            | £343.38  |
|                                            |          | Other*                                                |          |
| Total                                      | £1589.73 | Total                                                 | £1330.29 |
|                                            |          | Savings                                               | £259.44  |