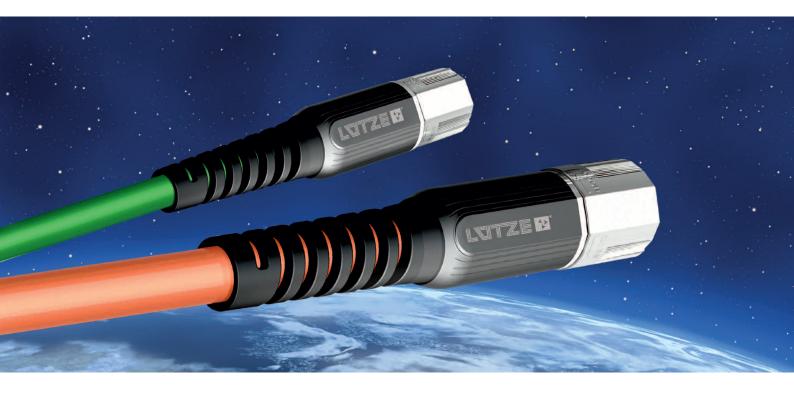

# Safe connections! SAFECON assemblies from LÜTZE

# The right connection with LÜTZE SAFECON: Innovative Servo assemblies

### Sealed as if potted!

LÜTZE SAFECON plastic moulded round connectors M23 for industrial use offer the user an economical and, at the same time, safe solution for the electrical connection of machines and systems.

The integrated protection against kinking and the inner metal housing with 360° EMC shielding en-

sure the cable assemblies meet the requirements for the industrial sector - they really are sealed as if potted!