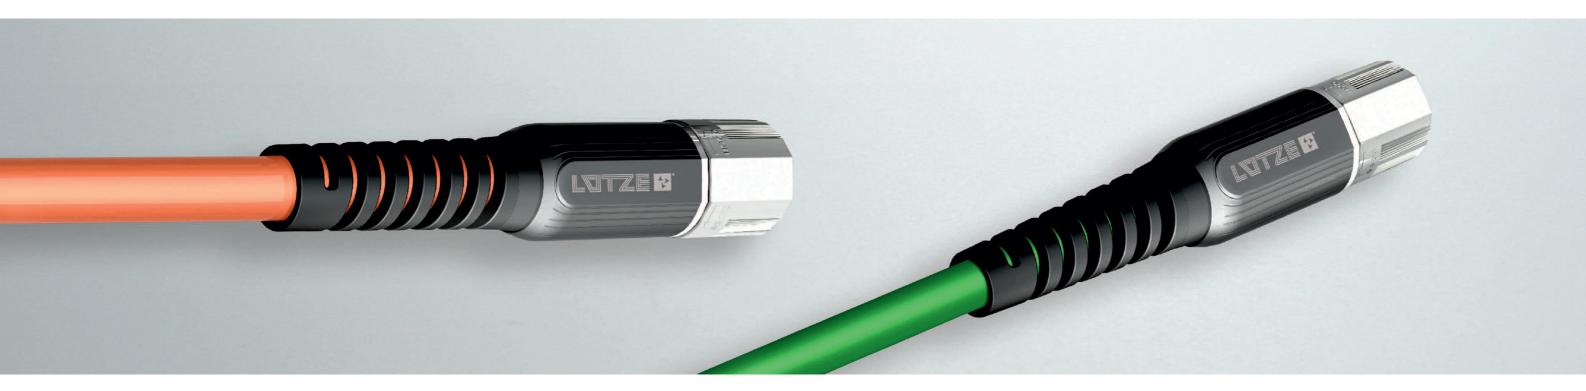

### Sealed as if potted!

LÜTZE SAFECON plastic moulded round connectors M23 for industrial use offer the user an economical and, at the same time, safe solution for the electrical connection of machines and systems.

The LÜTZE range offers varying numbers of terminations and ca-

ble lengths. That is numbers of terminations from 6 to 28 and ratings of up to 30 A at 630 V. Therefore robust, safe cabling is available for numerous signal and power applications.