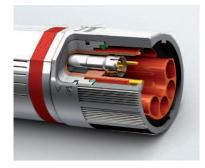

The integrated protection against kinking and the inner metal housing with 360° EMC shielding en-

sure the cable assemblies meet the requirements for the industrial sector - they really are sealed as if potted!

## Further advantages of the LÜTZE SAFECON round connector:

- Tamper-proof: unauthorised opening of the connector housing and incorrect connection in the connector are therefore excluded
- 100 % compatible with SIEMENS, BOSCH REXROTH, LENZE, SEW...
- Manufacture from a batch size of 1
- Available at short notice
- Protection class IP66/67