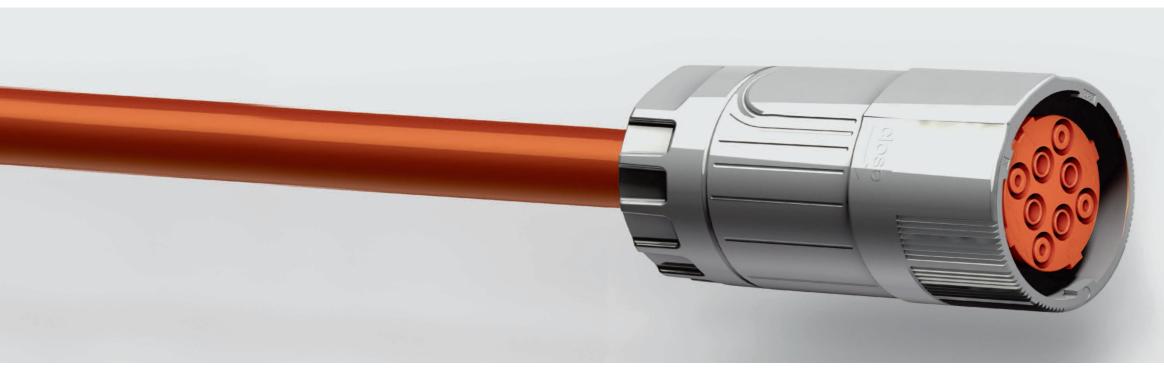

### Sealed as if potted!

LÜTZE SAFECON plastic moulded round connectors M23 for industrial use offer the user an economical and, at the same time, safe solution for the electrical connection of machines and systems.

The integrated protection against kinking and the inner metal housing with 360° EMC shielding en-

sure the cable assemblies meet the requirements for the industrial sector - they really are sealed as if potted!

## Further advantages of the LÜTZE SAFECON round connector:

- Tamper-proof: unauthorised opening of the connector housing and incorrect connection in the connector are therefore excluded
- 100 % compatible with SIEMENS, BOSCH REXROTH, LENZE, SEW...
- Manufacture from a batch size of 1
- Available at short notice
- Protection class IP66/67