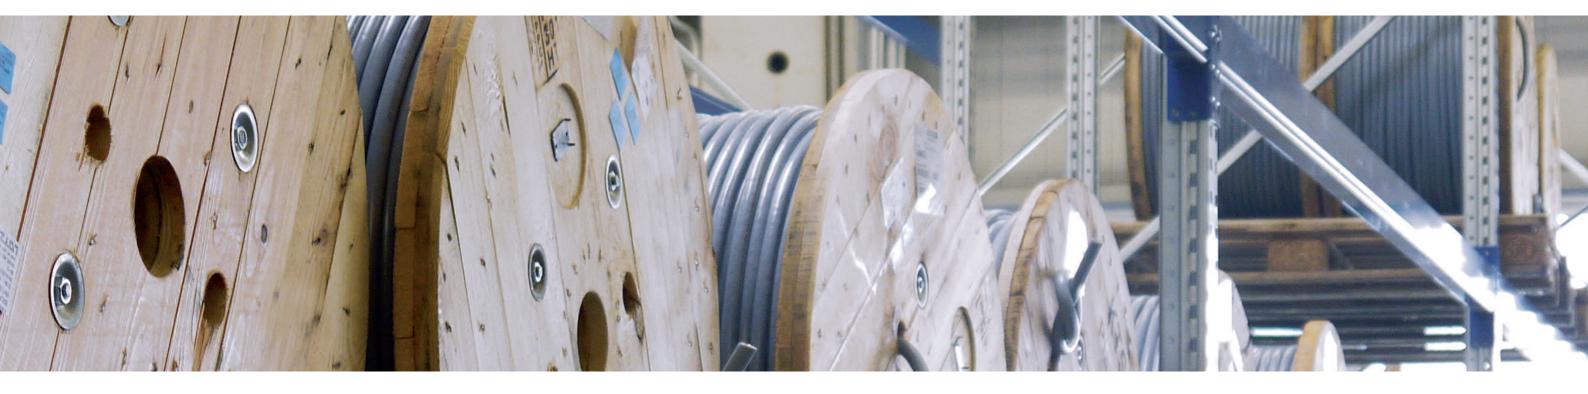

### Cable systems not just for servo drives

Right on the wire: cable assembly for all applications.

Each installation is different. So profit from our experience in cable fabrication and rely on our competence, tailored individually to your needs.

LÜTZE offers many different solutions:

 Servomotor and signal cables for C-track, robots or fixed wiring

- Supply of complete cable harnesses for wiring machines
- Cable marking in accordance with your requirements
- One-off manufacture as a sample or for repairs, also series production
- 100 % inspection of all assem blies in accordance with requirements: pin assignment check, continuity check,

LÜTZE supplies cables for the highest requirements for usage in robots, C-tracks or fixed wiring.

Long service life with many cycles and high accelerations and velocity:

LÜTZE has developed the LÜTZE SUPERFLEX® cable range especially for C-track applications.